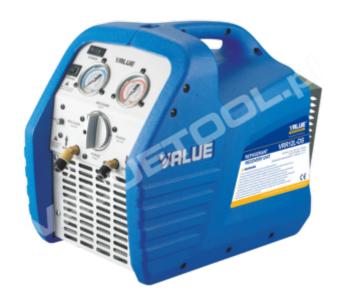

## **Recovery unit VRR12L-OS**

| Refrigerants: Category III                               | R-12, R-134a, R-401C, R-500                                                                       |
|----------------------------------------------------------|---------------------------------------------------------------------------------------------------|
| Refrigerants: Category IV                                | R-22, R-401A, R-401B, R-402B, R-407C, R-407D, R408A, R-409A, R-411A, R-411B, R-412A, R-502, R-509 |
| Refrigerants: Category V                                 | R-402A, R-404A, R-407A, R-410A, R-507                                                             |
| Power supply                                             | 230/50 V/Hz                                                                                       |
| Power                                                    | 3/4 KM                                                                                            |
| Motor speed                                              | 1450 rpm                                                                                          |
| Maximum current draw                                     | 4 A                                                                                               |
| Compressor                                               | Oil-less, air-cooled, piston style                                                                |
| Automatic safety shut-off                                | 38,5/3850 bar/kPa (558 psi)                                                                       |
| Recovery rate: Category III - Vapor / Liquid / Push/pull | 0,20 / 1,60 / 4,60 kg/min                                                                         |
| Recovery rate: Category IV - Vapor / Liquid / Push/pull  | 0,25 / 1,80 / 5,60 kg/min                                                                         |
| Recovery rate: Category V - Vapor / Liquid / Push/pull   | 0,25 / 2,20 / 6,30 kg/min                                                                         |
| Operating temperature                                    | 0 ÷ 40 °C                                                                                         |
| Dimensions                                               | 450 x 250 x 355 mm                                                                                |
| Weight                                                   | 14,2 kg                                                                                           |

## **Recovery unit VRR12L-OS**

Refrigerant recovery unit with oil separator is used for the recovery of refrigerant HFC and HCFC.

## The main features:

- rapid recovery of refrigerant
- with oil separator
- little handy recovery unit
- equipped with a high and low pressure gauge
- manual reset
- one knob for easy operation